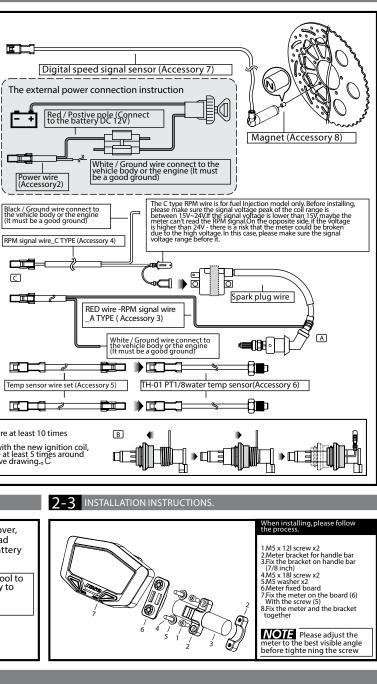

## MARK MEANING:

NOTE Some of the option accessories may not sell. For the details, please contact the local distributor.

2-1 Wiring installation instructions

NOTE Some of the option accessories may not sell. For the details, please contact the local distributor.

KOSO

:88)

Power wire (Accessory2)

C

=[=[]]