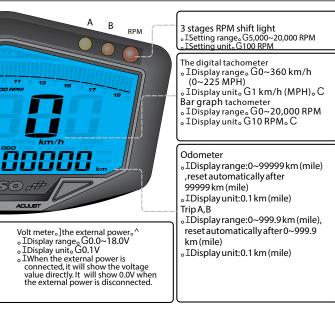

## MARK MEANING:

NOTE Some of the option accessories may not sell. For the details, please contact the local distributor.

2-1 Wiring installation instructions

NOTE Some of the option accessories may not sell. For the details, please contact the local distributor.

KOSO

:88)

Power wire (Accessory2)

C

=[=[]]